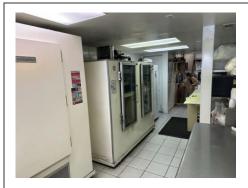

## VERY UNIQUE BUILDING WITH UPSTAIRS BEDROOM OR OFFICE CAPABILITY

Building Size: 100' x 25' Upstairs Office 19' x 25'

This property is currently used as a full service restaurant. It has a terrific reputation as a bakery of fresh bread and rolls as well as home cooked meals. It has large cold storage as well as baking ovens. All the kitchen equipment and furnishings are included with the purchase.