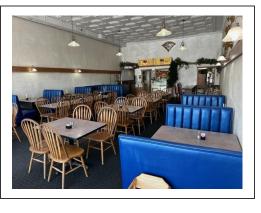

## VERY UNIQUE BUILDING WITH UPSTAIRS BEDROOM OR OFFICE CAPABILITY

Building Size: 100' x 25' Upstairs Office 19' x 25'

This property is currently used as a full service restaurant. It has a terrific reputation as a bakery of fresh bread and rolls as well as home cooked meals. It has large cold storage as well as baking ovens. All the kitchen equipment and furnishings are included with the purchase.