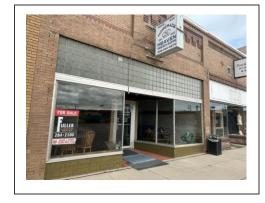

## FOR SALE HOMEMADE HEAVEN \$250,000.00 12 North Spruce St Ogallala, NE 69153 Legal: Lot 1 H.R. Jackettt's Sub Lots 1 & 2 Blk 38 O.T Ogallala, Keith County, NE

## VERY UNIQUE BUILDING WITH UPSTAIRS BEDROOM OR OFFICE CAPABILITY

Building Size: 100' x 25' Upstairs Office 19' x 25'

This property is currently used as a full service restaurant. It has a terrific reputation as a bakery of fresh bread and rolls as well as home cooked meals. It has large cold storage as well as baking ovens. All the kitchen equipment and furnishings are included with the purchase.

This commercial building has many other uses available as well as other uses during its history and is in a downtown Commercial area with good parking.

For a guided tour of the property- please contact the Listing Agent Roger C. Rankin – 308-464-1122